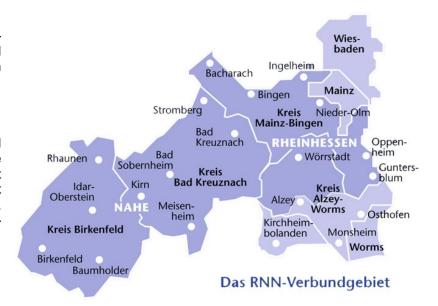

## RNN-JobTicket Rhein-Nahe Nahverkehrsverbund (RNN) incl. Mainz-Wiesbaden

#### Validity area

The network area includes Mainz-Wiesbaden, all districts of Bad Kreuznach, Birkenfeld, Mainz-Bingen and the district Alzey-Worms.