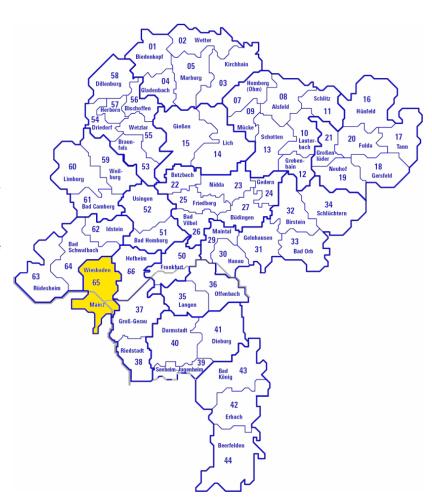

### RMV-FirmenCard Mainz-Wiesbaden

#### Validity area

Mainz-Wiesbaden covers the following area:

Mainz and Wiesbaden (including city districts), Wackernheim, Zornheim, Hochheim (incl. Massenheim), Ginsheim-Gustavsburg, Bischofsheim, Walluf and Wallau (only the stops west of the A3)